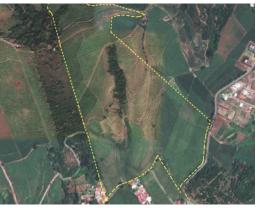

## Land of 37 hectares in Tacares, Grecia Alajuela, 18738

\$9,252,550

**♀** Grecia, Alajuela

Property Type: Land
Size: 370102 sq m
91.46 Acres

edad Entrada princip

- Status: Available
- Investment Opportunities
- Close To Transport
- Mountain View

## **Property Description**

Welcome to this fascinating property with low density residential and commercial land use!Located in a privileged area, this property has all the basic services available. Its excellent location places it close to the center of Grecia, only 1 km away. In the vicinity of the property, you will find a wide variety of commercial and institutional services, such as schools, colleges and shopping malls. In addition, this area is distinguished by a constant residential growth, with middle and upper middle class homes and apartments. The property is located within the Future Development Zone (ZDF), which means it has great potential for urban development. Agricultural activities and some housing uses currently take place in the FDZ, but it is expected to become a tier three priority for urban growth in the future. In terms of permitted uses, this zone contemplates the possibility of building warehouses, grocery stores, parks, community halls, amphitheaters, gymnasiums, schools, residences and small factories.