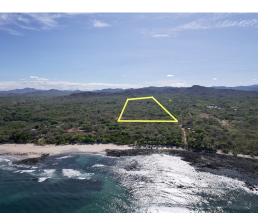

## **Property Description**

This 14 hectares property is located in one of the most well known North Pacific destinations of Costa Rica, only 600 meters from the beach. This development parcel offers astonishing 180 degrees ocean views, 1.7 km of main road frontage, a gentle rolling hills topography, a small river and plenty of wildlife. Its privileged location provides an easy access; just 20 minutes from Tamarindo and 70 minutes from the international airport of Liberia. Having Lola's restaurant at just a short walk and a neighbor project that includes; a 5 stars J&W Marriott Hotel, an 18 holes Championship Golf Course, an exclusive beach club & restaurant, equestrian center with horseback riding, 2 tennis courts and 40km of mountain bike trails only 2 minutes away from the property within Hacienda Pinilla; Definitely offers tremendous potential for a high-end mixed-use development with stunning ocean views, close proximity to a beautiful white sand beach that is perfect for families to unwind on, swim, and enjoy, and a variety of world-class surfing opportunities, including Little Hawaii with nearly year-round perfect waves in Avellanas beach.