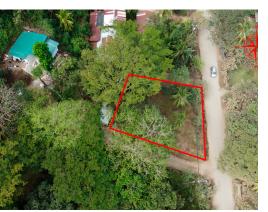

## Lot Popo Canto de Gavilan

Samara, Guanacaste

\$117,000

Property Type: Land • Size: 464 sq m • 0.11 Acres

• Status: Available

## **Property Description**

Lote Popo is located in the super popular El Canto del Gavilan neighborhood and is perfectly situated close to everything that Samara offers - just a short bike ride away! Perfect for a family home or as it is located on a public street, it could also be an option for a commercial activity. With the closest supermarket just 200 meters away, 2 international schools in less than 500 meters, and 5 minutes to the beaches... this is a very rare opportunity that won't be around for long! Contact us today to learn more.