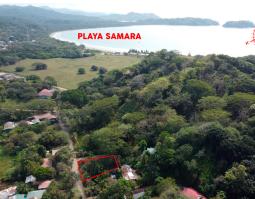

## Lot Popo Canto de Gavilan

Samara, Guanacaste

\$117,000

Property Type: Land • Size: 464 sq m • 0.11 Acres

• Status: Available

## **Property Description**

Lote Popo is located in the super popular El Canto del Gavilan neighborhood and is perfectly situated close to everything that Samara offers - just a short bike ride away! Perfect for a family home or as it is located on a public street, it could also be an option for a commercial activity. With the closest supermarket just 200 meters away, 2 international schools in less than 500 meters, and 5 minutes to the beaches... this is a very rare opportunity that won't be around for long! Contact us today to learn more.