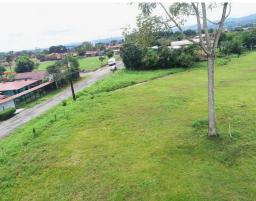

## **Property Description**

This large commercial property is over 13,000 m2 and located 1.3 km from Walmart towards downtown San Isidro de El General. It's conveniently located on the side of and accessible by the Hwy Interamericana Sur. Prime location for any kind of commercial development with high-exposure, easy access, and usable flat, cleared land.