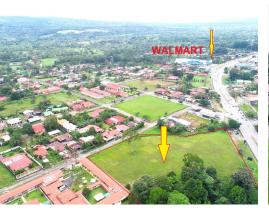

## Strategic location along HWY 2 near Walmart in Perez Zeledon

\$3,320,464

Perez Zeledon, Puntarenas

• Property Type: Land • Size: 13000 sq m • 3.21 Acres

- Status: Available
- City Views
- Close To Shops
- Highway Frontage

## **Property Description**

This large commercial property is over 13,000 m2 and located 1.3 km from Walmart towards downtown San Isidro de El General. It's conveniently located on the side of and accessible by the Hwy Interamericana Sur. Prime location for any kind of commercial development with high-exposure, easy access, and usable flat, cleared land.