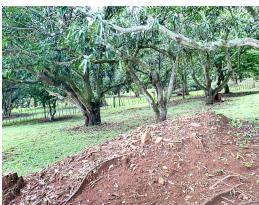

## **Property Description**

Land features 100% flat, ideal for single family home or recreational farm Excellent land 40 minutes from Juan Santamaria Airport, 30 minutes from Jaco Beach and 20 minutes from Herradura Beach, has water and electricity services. It is flat on main street, a farm of 3 hectares that has planted mango trees.