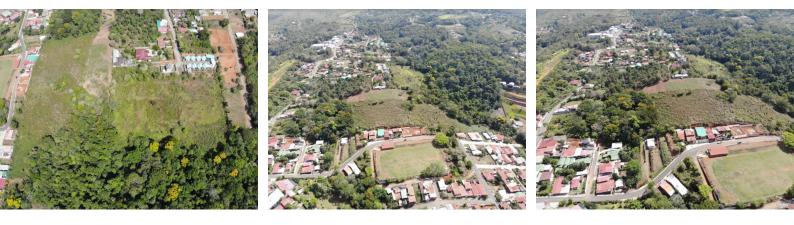

### **Property Description**

HIDDEN GEM IN THE HEART OF SAN ISIDRO! If you are looking for a development opportunity in San Isidro de el General this may be the property for you. With over 91, 708 m2 it's ideally located only 5 minutes from downtown San Isidro, 200 meters from the National University, and located on the main road to Chirripó national park. Appx. 50% of the property is flat pasture perfect for a housing development and the other 50% is forest which could be used as a private park. It has 2 public accesses, access to public services and would be suitable for a gated community, university housing and other developments. The entire lot can be purchased or there is an option to sever and buy half the parcel.