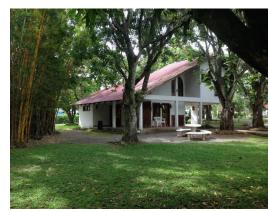

## **Property Description**

Terreno de Alta Densidad para Desarrollo de Condominio en La Guácima de Alajuela. The land has a front of 140 meters in front of public street and 700 meters deep. High Density: in horizontal construction 32 houses per hectare, in vertical construction 64 houses per hectare. There is a hydrogeological study for the placement of a well on the property that will serve 92 subsidiary farms and 19 commercial premises, which is how the preliminary project is currently, the well is viable according to the study. It is adjacent to a river southeast of the property (bottom), ideal for draining treated water and rainwater. There is a high voltage tower on the land that would affect approximately 3,000 m2. It has water service from A and A and electricity. It is currently used as a recreational farm and has a house with a pool, tennis court, etc. Sale price per m2 \$86.24, IDEAL TO INVEST IN A COMMERCIAL DEVELOPMENT-HOUSING