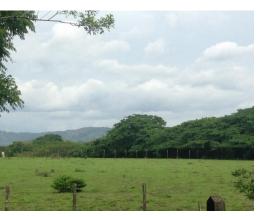

## **Property Description**

Terreno de Alta Densidad para Desarrollo de Condominio en La Guácima de Alajuela. The land has a front of 140 meters in front of public street and 700 meters deep. High Density: in horizontal construction 32 houses per hectare, in vertical construction 64 houses per hectare. There is a hydrogeological study for the placement of a well on the property that will serve 92 subsidiary farms and 19 commercial premises, which is how the preliminary project is currently, the well is viable according to the study. It is adjacent to a river southeast of the property (bottom), ideal for draining treated water and rainwater. There is a high voltage tower on the land that would affect approximately 3,000 m2. It has water service from A and A and electricity. It is currently used as a recreational farm and has a house with a pool, tennis court, etc. Sale price per m2 \$86.24, IDEAL TO INVEST IN A COMMERCIAL DEVELOPMENT-HOUSING