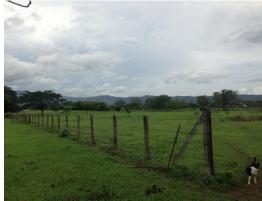

## **Property Description**

Terreno de Alta Densidad para Desarrollo de Condominio en La Guácima de Alajuela. The land has a front of 140 meters in front of public street and 700 meters deep. High Density: in horizontal construction 32 houses per hectare, in vertical construction 64 houses per hectare. There is a hydrogeological study for the placement of a well on the property that will serve 92 subsidiary farms and 19 commercial premises, which is how the preliminary project is currently, the well is viable according to the study. It is adjacent to a river southeast of the property (bottom), ideal for draining treated water and rainwater. There is a high voltage tower on the land that would affect approximately 3,000 m2. It has water service from A and A and electricity. It is currently used as a recreational farm and has a house with a pool, tennis court, etc. Sale price per m2 \$86.24, IDEAL TO INVEST IN A COMMERCIAL DEVELOPMENT-HOUSING