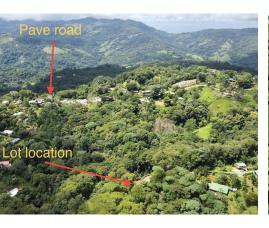

## **Property Description**

This half acre lot is located in the mountains of Platanillo, 20 minutes to Dominical beach and 10 minutes to Tinamastes. From the paved road to the lot is only a 500 meter drive on a 2WD road, very quiet and friendly neighborhood comprised of locals and expats. The Rectangular shape of the property has the building site cleared and ready for you start building with a gorgeous view of the lush tropical forest and the Tinamastes mountain range in the distance. In the lower part of the property is additional room for a small cabina or studio, the rest of the land is planted with fruit trees (mango, mamon, avocado, water apple, jack fruit, bananas and coconut) and primary forest all the way down to the creek. This property has everything to start a life in the mountains of the south pacific of Costa Rica.