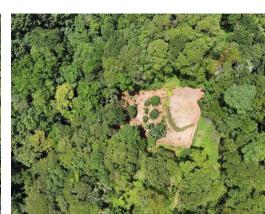

## **Property Description**

This half acre lot is located in the mountains of Platanillo, 20 minutes to Dominical beach and 10 minutes to Tinamastes. From the paved road to the lot is only a 500 meter drive on a 2WD road, very quiet and friendly neighborhood comprised of locals and expats. The Rectangular shape of the property has the building site cleared and ready for you start building with a gorgeous view of the lush tropical forest and the Tinamastes mountain range in the distance. In the lower part of the property is additional room for a small cabina or studio, the rest of the land is planted with fruit trees (mango, mamon, avocado, water apple, jack fruit, bananas and coconut) and primary forest all the way down to the creek. This property has everything to start a life in the mountains of the south pacific of Costa Rica.