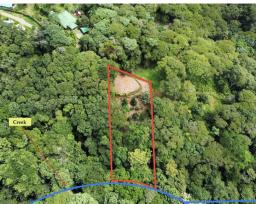

## **Property Description**

This half acre lot is located in the mountains of Platanillo, 20 minutes to Dominical beach and 10 minutes to Tinamastes. From the paved road to the lot is only a 500 meter drive on a 2WD road, very quiet and friendly neighborhood comprised of locals and expats. The Rectangular shape of the property has the building site cleared and ready for you start building with a gorgeous view of the lush tropical forest and the Tinamastes mountain range in the distance. In the lower part of the property is additional room for a small cabina or studio, the rest of the land is planted with fruit trees (mango, mamon, avocado, water apple, jack fruit, bananas and coconut) and primary forest all the way down to the creek. This property has everything to start a life in the mountains of the south pacific of Costa Rica.