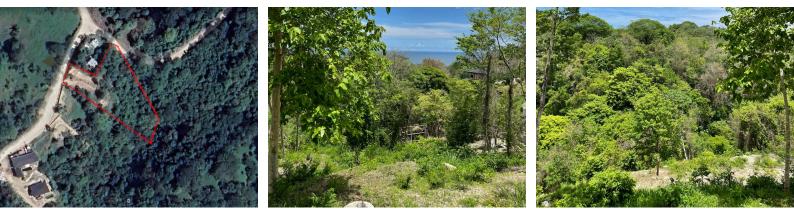

## Residential / Commercial Playa Hermosa Lot

Playa Hermosa Santa Teresa, Puntarenas

Property Type: Land
Size: 7000 sq m
1.73 Acres

- Status: Available
- Commercial
- Sub Dividable

- Beach Properties
- Jungle Views

## **Property Description**

Located in the very prestigious town of Playa Hermosa this lot is one of the few in the area zoned for both Residential and Commercial usage. A 75% build allowance makes multiple developments available. Playa Hermosa surf break is just 2 min away from the site, electricity is available and there is a water well on the property (registration process pending).