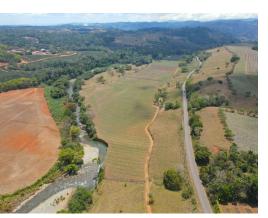

## **Property Description**

92 Acres of land located in Peñas Blancas of Pérez Zeledón, On a global scale, the land is becoming a scarce resource; the purchase of productive farmland will enable you to own a stake in the global food supply chain. This beautiful farm is surrounded by Peñas Blancas river, the Coopeagri production factory, and the Interamerican Highway. 14 Hectares have been used to produce sugar cane, the rest have been used for cattle, and can be exploited for rice or pineapple production. The farm produces approximately 9,000 tons of sugar cane per year and could hold up to 50 cattle. There is a contract with Ingenio Coopeagri meaning all the production is sold to them. Most of the water for irrigation purposes is obtained from the river. The property has big potential because of its great location. The Peñas Blancas River runs alongside the property, its capacity for irrigation purposes is not limited, water is more abundant in the rainy season, six months between June and November of each year.