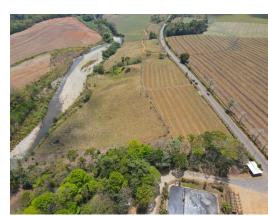

## **Property Description**

92 Acres of land located in Peñas Blancas of Pérez Zeledón, On a global scale, the land is becoming a scarce resource; the purchase of productive farmland will enable you to own a stake in the global food supply chain. This beautiful farm is surrounded by Peñas Blancas river, the Coopeagri production factory, and the Interamerican Highway. 14 Hectares have been used to produce sugar cane, the rest have been used for cattle, and can be exploited for rice or pineapple production. The farm produces approximately 9,000 tons of sugar cane per year and could hold up to 50 cattle. There is a contract with Ingenio Coopeagri meaning all the production is sold to them. Most of the water for irrigation purposes is obtained from the river. The property has big potential because of its great location. The Peñas Blancas River runs alongside the property, its capacity for irrigation purposes is not limited, water is more abundant in the rainy season, six months between June and November of each year.