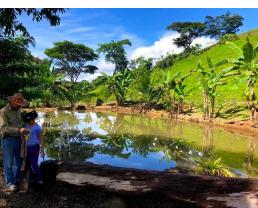

## **Property Description**

92 Acres of land located in Peñas Blancas of Pérez Zeledón, On a global scale, the land is becoming a scarce resource; the purchase of productive farmland will enable you to own a stake in the global food supply chain. This beautiful farm is surrounded by Peñas Blancas river, the Coopeagri production factory, and the Interamerican Highway. 14 Hectares have been used to produce sugar cane, the rest have been used for cattle, and can be exploited for rice or pineapple production. The farm produces approximately 9,000 tons of sugar cane per year and could hold up to 50 cattle. There is a contract with Ingenio Coopeagri meaning all the production is sold to them. Most of the water for irrigation purposes is obtained from the river. The property has big potential because of its great location. The Peñas Blancas River runs alongside the property, its capacity for irrigation purposes is not limited, water is more abundant in the rainy season, six months between June and November of each year.