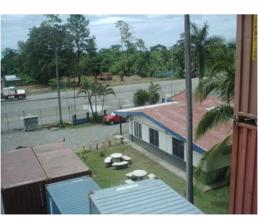

## **Property Description**

Terreno para Predio de Contenedores en Limón, sobre Ruta 32.LAND AREA: 24,265.68 m2.CONSTRUCTION: 300 m2. Offices in excellent condition. Excellent location on the main road to Limón (route 32), with compacted and ballasted properties, lighting, workshops, comfortable offices with all services, perimeter mesh. It has 86 electrical outlets for refrigerated equipment. Excellent properties, ideal for Container Parking activities, Heavy Equipment Parking, transport companies, Shipping Companies, Tax Warehouses, Free Trade Zone, etc., and even for any other residential or commercial development, just 6 km from Puerto Moín. Very close to RTV in Limón. We have another 17,683 m2 lot located in front of this lot and we sell it for \$1,200,000.