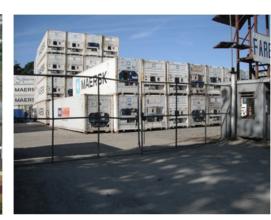

## **Property Description**

Terreno para Predio de Contenedores en Limón, sobre Ruta 32.LAND AREA: 24,265.68 m2.CONSTRUCTION: 300 m2. Offices in excellent condition. Excellent location on the main road to Limón (route 32), with compacted and ballasted properties, lighting, workshops, comfortable offices with all services, perimeter mesh. It has 86 electrical outlets for refrigerated equipment. Excellent properties, ideal for Container Parking activities, Heavy Equipment Parking, transport companies, Shipping Companies, Tax Warehouses, Free Trade Zone, etc., and even for any other residential or commercial development, just 6 km from Puerto Moín. Very close to RTV in Limón. We have another 17,683 m2 lot located in front of this lot and we sell it for \$1,200,000.