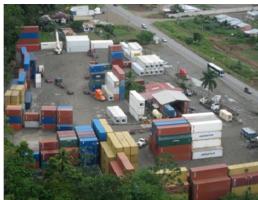

## **Property Description**

Terreno para Predio de Contenedores en Limón, sobre Ruta 32.LAND AREA: 24,265.68 m2.CONSTRUCTION: 300 m2. Offices in excellent condition. Excellent location on the main road to Limón (route 32), with compacted and ballasted properties, lighting, workshops, comfortable offices with all services, perimeter mesh. It has 86 electrical outlets for refrigerated equipment. Excellent properties, ideal for Container Parking activities, Heavy Equipment Parking, transport companies, Shipping Companies, Tax Warehouses, Free Trade Zone, etc., and even for any other residential or commercial development, just 6 km from Puerto Moín. Very close to RTV in Limón. We have another 17,683 m2 lot located in front of this lot and we sell it for \$1,200,000.