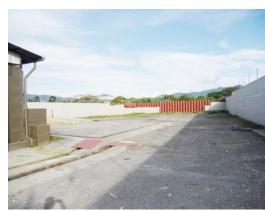

## **Property Description**

Terreno con Excelente Ubicación para Desarrollar en Curridabat. It has Commercial Land Use with a minimum surfacearea of \$\textit{27}\textit{360}\$ m2, a minimum front of 12 m2, maximum coverage of 70% and 7 stories high. It has Low Density Residential Land Use with a minimum area of \$\textit{27}\textit{500}\$ m2, a minimum front of 15 m2, maximum coverage of 50% and 2 stories high. It faces a public street of 29 m2 and is very flat with a slight slope in its central part, ideal for residential development, since it has perimeter walls and land or houses can be conceptualized both consisting of the land, since it has a shape rectangular. The land is fully worked and has no weeds, as well as some office buildings and roofed spaces for truck repair. It has a strategic location in a residential area and is very close to public transportation. A great opportunity to develop lots for sale or the conceptualization of a condominium.