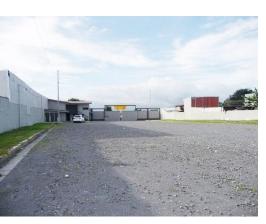

## **Property Description**

Terreno con Excelente Ubicación para Desarrollar en Curridabat. It has Commercial Land Use with a minimum surfacearea of \$\textit{27}\textit{360}\$ m2, a minimum front of 12 m2, maximum coverage of 70% and 7 stories high. It has Low Density Residential Land Use with a minimum area of \$\textit{27}\textit{500}\$ m2, a minimum front of 15 m2, maximum coverage of 50% and 2 stories high. It faces a public street of 29 m2 and is very flat with a slight slope in its central part, ideal for residential development, since it has perimeter walls and land or houses can be conceptualized both consisting of the land, since it has a shape rectangular. The land is fully worked and has no weeds, as well as some office buildings and roofed spaces for truck repair. It has a strategic location in a residential area and is very close to public transportation. A great opportunity to develop lots for sale or the conceptualization of a condominium.