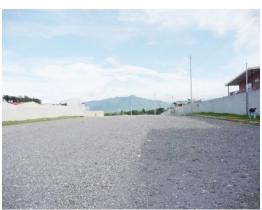

## **Property Description**

Terreno con Excelente Ubicación para Desarrollar en Curridabat. It has Commercial Land Use with a minimum surfacearea of \$\textit{27}\textit{360}\$ m2, a minimum front of 12 m2, maximum coverage of 70% and 7 stories high. It has Low Density Residential Land Use with a minimum area of \$\textit{27}\textit{500}\$ m2, a minimum front of 15 m2, maximum coverage of 50% and 2 stories high. It faces a public street of 29 m2 and is very flat with a slight slope in its central part, ideal for residential development, since it has perimeter walls and land or houses can be conceptualized both consisting of the land, since it has a shape rectangular. The land is fully worked and has no weeds, as well as some office buildings and roofed spaces for truck repair. It has a strategic location in a residential area and is very close to public transportation. A great opportunity to develop lots for sale or the conceptualization of a condominium.