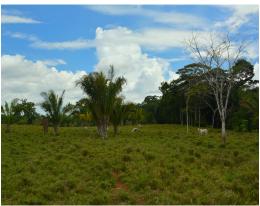

## **Property Description**

292.6 Acres, Finca Macho Monte. 90% usable land. This property is made up of rolling hills that rise gently above the coastal plains. Providing wide open views looking out to the Pacific Ocean. Also views looking east over the Terraba river basin, connecting mangroves and the town of Palmar Norte. There are several springs that originate from the property. A groundwater study has been completed and is available. Electricity is available at the paved coastal highway just 1 kilometer away. It's just 3 kilometers to the town center of Cortez and 7 kilometers to the airport at Palmar Sur. Just 20 minutes drive to the local beaches in the Ojochal area. 36 lots have been surveyed out and are ready for registration and sale. Much of the infrastructure work has been completed with over 2 kilometers of rocked roads and drainage. This is an ideal location for the equestrian with several kilometers of trails on the property and connecting trails and roads into the local mountains.