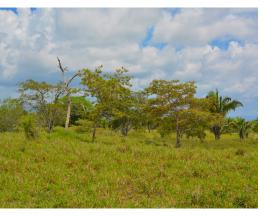

## **Property Description**

292.6 Acres, Finca Macho Monte. 90% usable land. This property is made up of rolling hills that rise gently above the coastal plains. Providing wide open views looking out to the Pacific Ocean. Also views looking east over the Terraba river basin, connecting mangroves and the town of Palmar Norte. There are several springs that originate from the property. A groundwater study has been completed and is available. Electricity is available at the paved coastal highway just 1 kilometer away. It's just 3 kilometers to the town center of Cortez and 7 kilometers to the airport at Palmar Sur. Just 20 minutes drive to the local beaches in the Ojochal area. 36 lots have been surveyed out and are ready for registration and sale. Much of the infrastructure work has been completed with over 2 kilometers of rocked roads and drainage. This is an ideal location for the equestrian with several kilometers of trails on the property and connecting trails and roads into the local mountains.