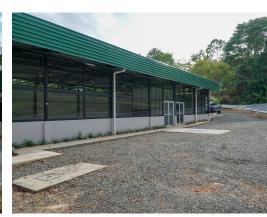

## **Property Description**

Commercial lot with high visibility on Highway 243, the main and only paved highway between San Isidro de El Generaland the Costa Ballena. There is a newly constructed building on the property of almost 2,400 square feet of floor space with two bathrooms. The building is a metal structure, with concrete floor, first quality materials and security glass. There is ample parking out front and to the side of the building. This is a good opportunity for investment as this space could easily be rented out commercially long-term. Alternatively, it is a prime location for the new owner to start a business of some sort. Floor plans for the building are available upon inquiry.