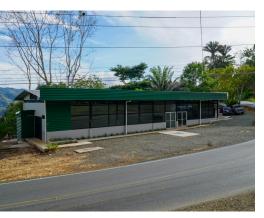

## **Reduced - Commercial Lot** and Building with Frontage on Highway 243

\$299,000

Perez Zeledon, San Jose

Property Type: Commercial • Built: 2021 • Size: 2433 sq m • 0.6 Acres • Floor Area (SQFT): 2,379

## **Property Description**

Commercial lot with high visibility on Highway 243, the main and only paved highway between San Isidro de El Generaland the Costa Ballena. There is a newly constructed building on the property of almost 2,400 square feet of floor space with two bathrooms. The building is a metal structure, with concrete floor, first quality materials and security glass. There is ample parking out front and to the side of the building. This is a good opportunity for investment as this space could easily be rented out commercially long-term. Alternatively, it is a prime location for the new owner to start a business of some sort. Floor plans for the building are available upon inquiry.