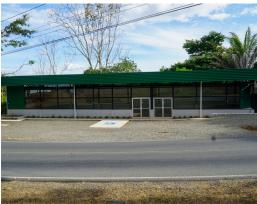

## **Property Description**

Commercial lot with high visibility on Highway 243, the main and only paved highway between San Isidro de El Generaland the Costa Ballena. There is a newly constructed building on the property of almost 2,400 square feet of floor space with two bathrooms. The building is a metal structure, with concrete floor, first quality materials and security glass. There is ample parking out front and to the side of the building. This is a good opportunity for investment as this space could easily be rented out commercially long-term. Alternatively, it is a prime location for the new owner to start a business of some sort. Floor plans for the building are available upon inquiry.