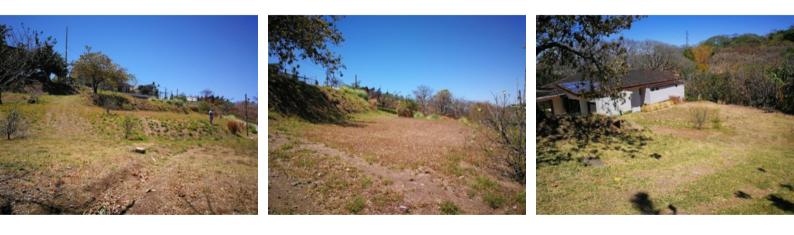

## **Property Description**

Land in Residential in Santa Ana.Lot in an excellent residential area, with high added value, in a 12-lot condominium, with security for entry and exit 24 hours a day, as well as private areas and children's games, and concrete streets.Medium Density Residential Zone, Maximum coverage: 75% of the lot area, density: 150 inhabitants per hectare.Front measures, 25 meters in front (width), 50 meters long, approximately.