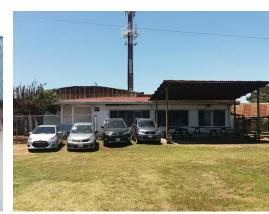

## **Property Description**

Terreno Comercial en Zapote, San José. Commercial land in Zapote with a strategic location. Unique feature for development since it has a flat topography. It has two fronts to the street. More than 50 meters in front of the main street. It has all the services. Use of commercial land. Preferential access. It has warehouses with more than forty years of construction.