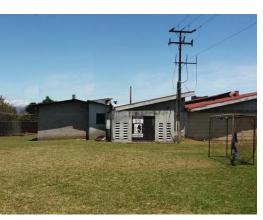

## **Property Description**

Terreno Comercial en Zapote, San José. Commercial land in Zapote with a strategic location. Unique feature for development since it has a flat topography. It has two fronts to the street. More than 50 meters in front of the main street. It has all the services. Use of commercial land. Preferential access. It has warehouses with more than forty years of construction.