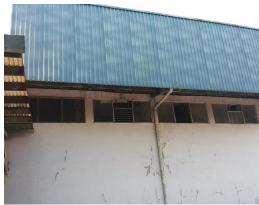

## **Property Description**

Terreno Comercial en Zapote, San José. Commercial land in Zapote with a strategic location. Unique feature for development since it has a flat topography. It has two fronts to the street. More than 50 meters in front of the main street. It has all the services. Use of commercial land. Preferential access. It has warehouses with more than forty years of construction.