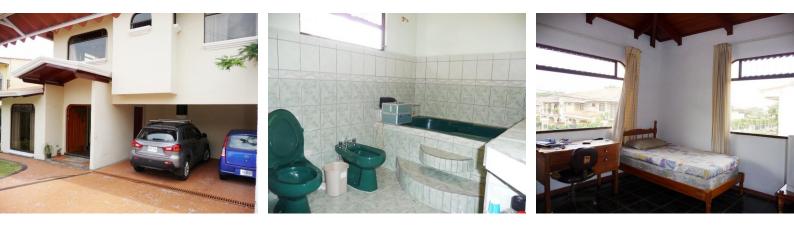

## **Property Description**

Casa de 2 Plantas con Amplio Terreno en Pozos de Santa Ana.First Floor: Double-leaf wooden entrance door, hall, guest bathroom, dining room, independent kitchen with furniture and thermoformed top, large laundry room, rear terrace, covered garage for 2 vehicles, two more inside the property.Second Floor: 3 bedrooms, the main one with walk-in closet and complete bathroom with tub, 2 secondary bedrooms, one with closet sharing complete bathroom.Extensive gardens surround the property, the rear garden is very large and has the potential to build an activity ranch.Located in an area of 2020 good appreciation and in a closed street with a lot of security.A lower value property or car is received as part of payment for the purchase of this home.