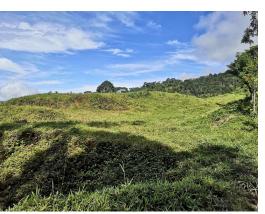

## **Property Description**

Located 600 meters above sea level in an area of high freshness 2 km from the paved street, just 30 minutes from the center of Perez Zeledon and 25 minutes from the beach. This beautiful property has spectacular views of the mountain range that ends at the famous Diamante waterfall, it faces a public street with access to all types of vehicles where electricity and public water pass but water is not a problem since the property has 3 creeks active all year round where you can draw water for crops, animals, swimming pools, etc. You already have an internal road-ready where you can make development and divide the property into smaller lots, 70% of the property is usable, a lot of lands in the grass, and at the end a little forest for close encounters with nature.