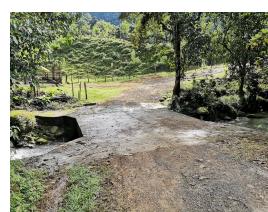

## **Property Description**

Located 600 meters above sea level in an area of high freshness 2 km from the paved street, just 30 minutes from the center of Perez Zeledon and 25 minutes from the beach. This beautiful property has spectacular views of the mountain range that ends at the famous Diamante waterfall, it faces a public street with access to all types of vehicles where electricity and public water pass but water is not a problem since the property has 3 creeks active all year round where you can draw water for crops, animals, swimming pools, etc. You already have an internal road-ready where you can make development and divide the property into smaller lots, 70% of the property is usable, a lot of lands in the grass, and at the end a little forest for close encounters with nature.