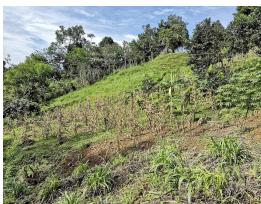

## **Property Description**

Located 600 meters above sea level in an area of high freshness 2 km from the paved street, just 30 minutes from the center of Perez Zeledon and 25 minutes from the beach. This beautiful property has spectacular views of the mountain range that ends at the famous Diamante waterfall, it faces a public street with access to all types of vehicles where electricity and public water pass but water is not a problem since the property has 3 creeks active all year round where you can draw water for crops, animals, swimming pools, etc. You already have an internal road-ready where you can make development and divide the property into smaller lots, 70% of the property is usable, a lot of lands in the grass, and at the end a little forest for close encounters with nature.