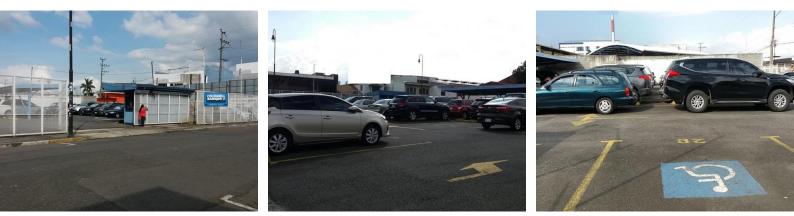

## **Property Description**

Land of Excellent Characteristics in San José Centro.Located in an area of 22 high vehicular traffic, an average of 37,200 vehicles circulate on the front street daily. It has mixed, commercial and residential land use, it is suitable for the construction of: University, shopping plaza, hotel, commercial and residential building 150 meters high. It has all the services, it has two fronts, one to the south and the other to the east. It is currently used as a parking lot.