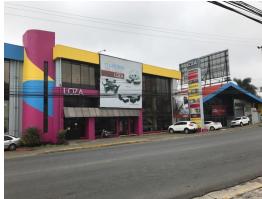

## **Property Description**

Edificio Comercial de 3 Plantas, Bodega Grande y Amplio Parqueo, San JoseThe main building is composed of three floors with measures of 390, 670 and 545 m2 respectively, which can be used as showrooms, offices, call centers, etc.The main warehouse has 1,240 m2 and the secondary warehouse has 1,200 m2 with a ceiling height of approximately 6 meters, inside the main warehouse there is a loading and unloading area for containers and a guard house. It has a covered area for parking of 500 m2. It has an electric backup plant and is planned to place an elevator if necessary. The property is in front of a main high traffic street so it has a tremendous commercial exposure. It also rents at \$27,000 per month