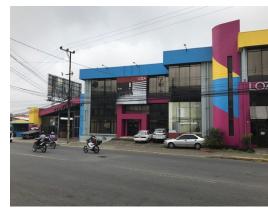

## **Property Description**

Edificio Comercial de 3 Plantas, Bodega Grande y Amplio Parqueo, San JoseThe main building is composed of three floors with measures of 390, 670 and 545 m2 respectively, which can be used as showrooms, offices, call centers, etc.The main warehouse has 1,240 m2 and the secondary warehouse has 1,200 m2 with a ceiling height of approximately 6 meters, inside the main warehouse there is a loading and unloading area for containers and a guard house. It has a covered area for parking of 500 m2. It has an electric backup plant and is planned to place an elevator if necessary. The property is in front of a main high traffic street so it has a tremendous commercial exposure. It also rents at \$27,000 per month