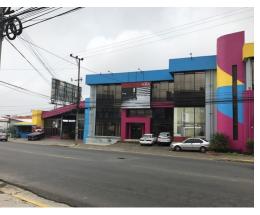

## **Property Description**

Edificio Comercial de 3 Plantas, Bodega Grande y Amplio Parqueo, San JoseThe main building is composed of three floors with measures of 390, 670 and 545 m2 respectively, which can be used as showrooms, offices, call centers, etc.The main warehouse has 1,240 m2 and the secondary warehouse has 1,200 m2 with a ceiling height of approximately 6 meters, inside the main warehouse there is a loading and unloading area for containers and a guard house. It has a covered area for parking of 500 m2. It has an electric backup plant and is planned to place an elevator if necessary. The property is in front of a main high traffic street so it has a tremendous commercial exposure. It also rents at \$27,000 per month