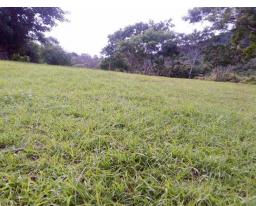

## **Property Description**

Terreno en Venta en Santa Ana, Alto de Las PalomasCHARACTERISTICS:Street front of approximately 100 meters. Slightly sloping topography with terraces. Views to Santa Ana- Villa Real- volcanoes and west of the central valley as well as mountains of Escazú and Santa Ana. Wooded land with grass to a large extent. Asphalt in front of the property..... The owner can participate in a Joint Venture with developers, receiving a deal signal, partial payments and the remainder in M2 of construction !!!Price \$ 160 dollars per m2, great for the area and for investment.