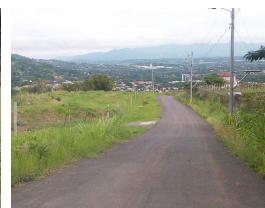

## **Property Description**

Terreno en Venta en Santa Ana, Alto de Las PalomasCHARACTERISTICS:Street front of approximately 100 meters. Slightly sloping topography with terraces. Views to Santa Ana- Villa Real- volcanoes and west of the central valley as well as mountains of Escazú and Santa Ana. Wooded land with grass to a large extent. Asphalt in front of the property..... The owner can participate in a Joint Venture with developers, receiving a deal signal, partial payments and the remainder in M2 of construction !!!Price \$ 160 dollars per m2, great for the area and for investment.