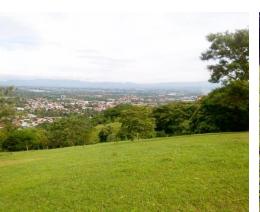

## **Property Description**

Terreno en Venta en Santa Ana, Alto de Las PalomasCHARACTERISTICS:Street front of approximately 100 meters. Slightly sloping topography with terraces. Views to Santa Ana- Villa Real- volcanoes and west of the central valley as well as mountains of Escazú and Santa Ana. Wooded land with grass to a large extent. Asphalt in front of the property..... The owner can participate in a Joint Venture with developers, receiving a deal signal, partial payments and the remainder in M2 of construction !!!Price \$ 160 dollars per m2, great for the area and for investment.