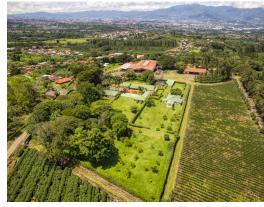

## **Property Description**

Large Coffee Farm Estate with operational Coffee Mill and Luxury Estate size home and incredible amount of infrastructure. Aside from the agricultural value of this property with operational mill, the property lends itself to mixed use Commercial/Hotel and residential, due to the location within 25 minutes to the international airport Juan Santa Maria and the amazing views! These farms are located in the heights of the northeast part of the Central Valley offering amazing views of the entire metropolitan areas to include cities of San José, Heredia and Alajuela. Las Marías is made up of two farms that total 300 net hectares (741.316acres) of coffee (Zetillal 200 hectares and Guarari 100). The total area of 🕮 the farms is 381 hectares (941.472 acres). Their altitude ranges from 1200 meters above sea level to 1700 meters above sea level. These altitudes, the prevalence of volcanic soils as well as the cultivated varieties allow the production of excellent quality coffees, conforming the type known as Strictly Hard Bean.