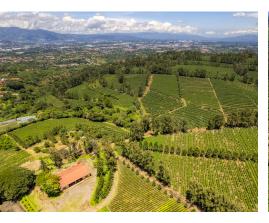

## **Property Description**

Large Coffee Farm Estate with operational Coffee Mill and Luxury Estate size home and incredible amount of infrastructure. Aside from the agricultural value of this property with operational mill, the property lends itself to mixed use Commercial/Hotel and residential, due to the location within 25 minutes to the international airport Juan Santa Maria and the amazing views! These farms are located in the heights of the northeast part of the Central Valley offering amazing views of the entire metropolitan areas to include cities of San José, Heredia and Alajuela. Las Marías is made up of two farms that total 300 net hectares (741.316acres) of coffee (Zetillal 200 hectares and Guarari 100). The total area of 🕮 the farms is 381 hectares (941.472 acres). Their altitude ranges from 1200 meters above sea level to 1700 meters above sea level. These altitudes, the prevalence of volcanic soils as well as the cultivated varieties allow the production of excellent quality coffees, conforming the type known as Strictly Hard Bean.