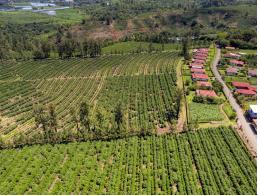

## **Property Description**

Large Coffee Farm Estate with operational Coffee Mill and Luxury Estate size home and incredible amount of infrastructure. Aside from the agricultural value of this property with operational mill, the property lends itself to mixed use Commercial/Hotel and residential, due to the location within 25 minutes to the international airport Juan Santa Maria and the amazing views! These farms are located in the heights of the northeast part of the Central Valley offering amazing views of the entire metropolitan areas to include cities of San José, Heredia and Alajuela. Las Marías is made up of two farms that total 300 net hectares (741.316acres) of coffee (Zetillal 200 hectares and Guarari 100). The total area of 🕮 the farms is 381 hectares (941.472 acres). Their altitude ranges from 1200 meters above sea level to 1700 meters above sea level. These altitudes, the prevalence of volcanic soils as well as the cultivated varieties allow the production of excellent quality coffees, conforming the type known as Strictly Hard Bean.