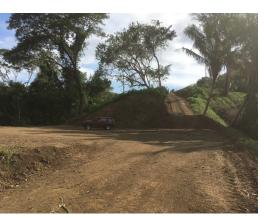

## **Property Description**

Finca Tarantela is a community of homes nestled in the valley surrounding the Tarantela river, just 5 minutes from Samara. Section F of this community has just opened and includes 8 lots, each over 5,000 m2 with building platforms a minimum size of 500 m2. All lots in Section F have access to all services (electricity, water), and municipal permits are up to date. Due its geographical layout, future owners will enjoy beautiful jungle and valley views, quick access from the main road, proximity to the community of Samara and the beach (in less than 5 minutes of driving) and above all, absolute privacy and tranquility. Details of these new lots are below: Total surface Platform surface Price F1 11.000 m2 1.322 m2 \$ 239.000F2 5.300 m2 665 m2 \$ 160.