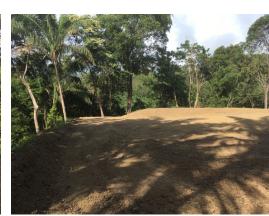

## **Property Description**

Finca Tarantela is a community of homes nestled in the valley surrounding the Tarantela river, just 5 minutes from Samara. Section F of this community has just opened and includes 8 lots, each over 5,000 m2 with building platforms a minimum size of 500 m2. All lots in Section F have access to all services (electricity, water), and municipal permits are up to date. Due its geographical layout, future owners will enjoy beautiful jungle and valley views, quick access from the main road, proximity to the community of Samara and the beach (in less than 5 minutes of driving) and above all, absolute privacy and tranquility. Details of these new lots are below: Total surface Platform surface Price F1 11.000 m2 1.322 m2 \$ 239.000F2 5.300 m2 665 m2 \$ 160.