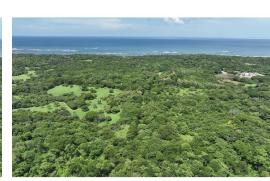

## Exclusive Finca Shambalah Lot #2

\$209,000

ID: 21230

♀ Avellanas, Guanacaste

Property Type: Land
Size: 7000 sq m
1.73 Acres

- Status: Available
- Investment Opportunities
- Beach Properties
- Surfers Pick

## **Property Description**

Nestled in the tranquil expanse of Finca Shambalah, a once exclusive estate, a limited selection of properties is now available to the public. These prime lots are conveniently situated just minutes away from Avellanas and Playa Negra, with the nearest Lagartillo beach offering a serene retreat just a 15-minute stroll from the property. Tamarindo is a mere 20+minutes away, while Liberia airport is reachable in approximately 75 minutes. Immersed in natural splendor and serenity, this enclave promises an enduring connection to the authentic essence of Guanacaste. In fact, across the street from this quaint residential community is a 1000 acre tract of land that has been growing a forest for the last 40 years, it has a protection status. Compliant with national building regulations for agricultural parcels, the lot permits construction of a single 300m² home (3230ft²), whether one or two stories, with a total residential footprint of approximately 10% (roughly 5500ft²).