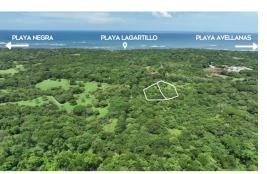

## Exclusive Finca Shambalah Lot #2

\$209,000

ID: 21230

♀ Avellanas, Guanacaste

Property Type: Land
Size: 7000 sq m
1.73 Acres

- Status: Available
- Investment Opportunities
- Beach Properties
- Surfers Pick

## **Property Description**

Nestled in the tranquil expanse of Finca Shambalah, a once exclusive estate, a limited selection of properties is now available to the public. These prime lots are conveniently situated just minutes away from Avellanas and Playa Negra, with the nearest Lagartillo beach offering a serene retreat just a 15-minute stroll from the property. Tamarindo is a mere 20+minutes away, while Liberia airport is reachable in approximately 75 minutes. Immersed in natural splendor and serenity, this enclave promises an enduring connection to the authentic essence of Guanacaste. In fact, across the street from this quaint residential community is a 1000 acre tract of land that has been growing a forest for the last 40 years, it has a protection status. Compliant with national building regulations for agricultural parcels, the lot permits construction of a single 300m² home (3230ft²), whether one or two stories, with a total residential footprint of approximately 10% (roughly 5500ft²).