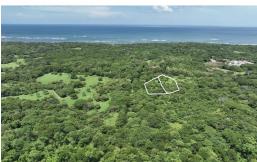

## Exclusive Finca Shambalah Lot #2

\$209,000

ID: 21230

♀ Avellanas, Guanacaste

Property Type: Land
Size: 7000 sq m
1.73 Acres

- Status: Available
- Investment Opportunities
- Beach Properties
- Surfers Pick

## **Property Description**

Nestled in the tranquil expanse of Finca Shambalah, a once exclusive estate, a limited selection of properties is now available to the public. These prime lots are conveniently situated just minutes away from Avellanas and Playa Negra, with the nearest Lagartillo beach offering a serene retreat just a 15-minute stroll from the property. Tamarindo is a mere 20+minutes away, while Liberia airport is reachable in approximately 75 minutes. Immersed in natural splendor and serenity, this enclave promises an enduring connection to the authentic essence of Guanacaste. In fact, across the street from this quaint residential community is a 1000 acre tract of land that has been growing a forest for the last 40 years, it has a protection status. Compliant with national building regulations for agricultural parcels, the lot permits construction of a single 300m² home (3230ft²), whether one or two stories, with a total residential footprint of approximately 10% (roughly 5500ft²).