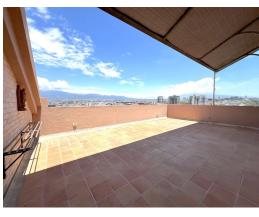

## Sale, Penthouse, views, 4Br, 4Ba, 4P, office, maids quarters, Laureles, Escazú

Secazu, San Jose

• Property Type: Apartment • Bedrooms: 4 • Built: 2004 • Size: 531 sq m • 0.13 Acres • Floor Area (SQFT): 4,951

## **Property Description**

Sale, Penthouse, views, 4Br, 4Ba, 4P, office, maids quarters, Laureles, EscazúWelcome to an exquisite penthouse spanning 458 square meters across two impeccably designed levels, nestled within one of Escazú's most esteemed residential buildings. This luxurious residence boasts a harmonious blend of elegance and functionality, promising a lifestyle of refined comfort and sophistication. Upon entering, you are greeted by an elegant foyer that sets the tone for the residence's opulent ambiance. The first floor presents a well-conceived layout, featuring two spacious bedrooms, each accompanied by en-suite bathrooms and walk-in closets, offering utmost privacy and convenience. A tastefully appointed guest bathroom serves visitors with grace. Entertain with ease in the expansive dining room and family area, complemented by an additional space ideal for various purposes. The gourmet kitchen, adorned with exquisite wooden cabinetry, granite countertops, and high-end appliances, is a culinary haven suited for both everyday meals and lavish gatherings.