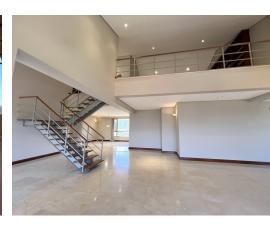

## **Property Description**

Sale, Penthouse, views, 4Br, 4Ba, 4P, office, maids quarters, Laureles, EscazúWelcome to an exquisite penthouse spanning 458 square meters across two impeccably designed levels, nestled within one of Escazú's most esteemed residential buildings. This luxurious residence boasts a harmonious blend of elegance and functionality, promising a lifestyle of refined comfort and sophistication. Upon entering, you are greeted by an elegant foyer that sets the tone for the residence's opulent ambiance. The first floor presents a well-conceived layout, featuring two spacious bedrooms, each accompanied by en-suite bathrooms and walk-in closets, offering utmost privacy and convenience. A tastefully appointed guest bathroom serves visitors with grace. Entertain with ease in the expansive dining room and family area, complemented by an additional space ideal for various purposes. The gourmet kitchen, adorned with exquisite wooden cabinetry, granite countertops, and high-end appliances, is a culinary haven suited for both everyday meals and lavish gatherings.