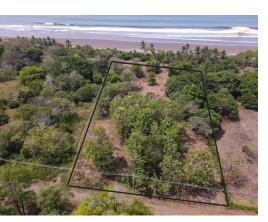

## **Property Description**

Incredible Beachfront Land Opportunity in Playa Linda! Welcome to an unparalleled opportunity to own prime beachfront land in the coveted Playa Linda area. Three expansive lots with concessions are now available, offering a rare chance to create your dream beachside oasis or capitalize on lucrative investment prospects. Don't miss out on securing your piece of paradise! Property Details: Lot 1: Size: 9566 sq mPrice: \$669,620Lot 2: Size: 7393 sq mPrice: \$591,440Lot 3: Size: 3040 sq mPrice: \$243,200Features: Beachfront Location: Enjoy direct access to the pristine shores of Playa Linda, offering breathtaking views and endless recreational opportunities. Concession Ready: Each lot comes with concessions in place, ensuring smooth and hassle-free ownership.Legal ASADA Water Coming in December 2024: Benefit from legal water access, providing convenience and peace of mind for development or personal use.