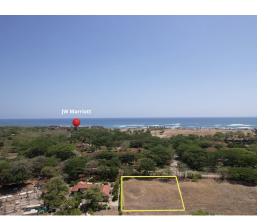

## **Property Description**

Nestled within the highly sought-after beachfront enclave of Hacienda Pinilla, this stunning parcel of land presents an exceptional opportunity for discerning buyers. Situated within the exclusive Reserva de Golf gated community, this expansive lot spans 0.51 acres (2060 m2) of pristine terrain, offering an ideal canvas for realizing your dream home. Boasting a flat topography and a rectangular shape, the property provides the perfect foundation for creating a luxurious residence amidst the beauty of this prestigious community. Reserva de Golf affords residents ample green spaces and breathtaking vistas overlooking the 4th, 5th, and 6th holes of Hacienda Pinilla's renowned golf course. Moreover, this esteemed community grants convenient access to three immaculate beaches, a stable, tennis courts, restaurants, and a beach club, ensuring a lifestyle of unparalleled leisure and recreation. Hacienda Pinilla itself spans 4500 acres of coastal splendor, with 3 miles (5km) of pristine coastline just a short 15-minute drive from the renowned Playa Tamarindo and a mere hour away from Liberia International Airport.