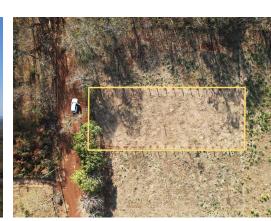

## Avellanas Walking Distance Residential Lot

\$219,000

Property Type: Land
Size: 1031 sq m
0.25 Acres

Status: Available

## **Property Description**

This remarkable 1000 square meter (0.25 acres) parcel presents an exceptional opportunity to acquire an affordable slice of paradise, mere minutes on foot from two stunning white sandy beaches: Avellanas Beach and Lagartillo. Situated in a tranquil area of Playa Avellanas, directly facing the esteemed Enclave development, this flat, rectangular lot sits above street level, offering an ideal canvas for constructing your dream residence in one of the region's most rapidly appreciating beach communities. Avellanas is rapidly emerging as a coveted destination within Guanacaste, positioned for significant growth and investment potential along Costa Rica's Gold Coast. The area boasts renowned dining establishments such as Lola's and II Rustico, along with amenities like the La Esquina commercial center and boutique hotels. Nearby, the esteemed Hacienda Pinilla development offers a plethora of luxury services, including a golf course, tennis courts, horseback riding, and a beach club, all complemented by world-class surfing waves drawing enthusiasts from across the globe.