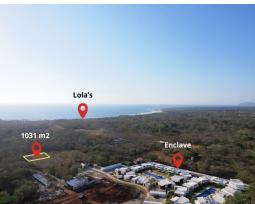

## Avellanas Walking Distance Residential Lot

\$219,000

Property Type: Land
Size: 1031 sq m
0.25 Acres

Status: Available

## **Property Description**

This remarkable 1000 square meter (0.25 acres) parcel presents an exceptional opportunity to acquire an affordable slice of paradise, mere minutes on foot from two stunning white sandy beaches: Avellanas Beach and Lagartillo. Situated in a tranquil area of Playa Avellanas, directly facing the esteemed Enclave development, this flat, rectangular lot sits above street level, offering an ideal canvas for constructing your dream residence in one of the region's most rapidly appreciating beach communities. Avellanas is rapidly emerging as a coveted destination within Guanacaste, positioned for significant growth and investment potential along Costa Rica's Gold Coast. The area boasts renowned dining establishments such as Lola's and II Rustico, along with amenities like the La Esquina commercial center and boutique hotels. Nearby, the esteemed Hacienda Pinilla development offers a plethora of luxury services, including a golf course, tennis courts, horseback riding, and a beach club, all complemented by world-class surfing waves drawing enthusiasts from across the globe.