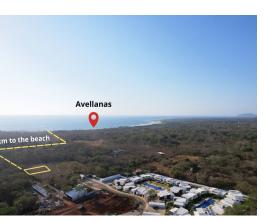

## **Property Description**

This remarkable 1000 square meter (0.25 acres) parcel presents an exceptional opportunity to acquire an affordable slice of paradise, mere minutes on foot from two stunning white sandy beaches: Avellanas Beach and Lagartillo. Situated in a tranquil area of Playa Avellanas, directly facing the esteemed Enclave development, this flat, rectangular lot sits above street level, offering an ideal canvas for constructing your dream residence in one of the region's most rapidly appreciating beach communities. Avellanas is rapidly emerging as a coveted destination within Guanacaste, positioned for significant growth and investment potential along Costa Rica's Gold Coast. The area boasts renowned dining establishments such as Lola's and II Rustico, along with amenities like the La Esquina commercial center and boutique hotels. Nearby, the esteemed Hacienda Pinilla development offers a plethora of luxury services, including a golf course, tennis courts, horseback riding, and a beach club, all complemented by world-class surfing waves drawing enthusiasts from across the globe.