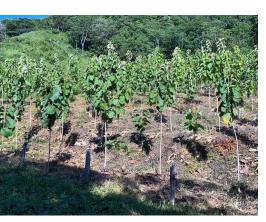

## **Property Description**

Teak Farm located in Nambi, in a transit area between Santa Cruz and Nicoya. It spans approximately 203 hectares and boasts 15 hectares of established plantations. Conveniently situated just 1.6 kilometers from Nambi's central area, close to a small basic health care clinic and a convenience store. The farm is surrounded by agricultural and forestry farms, pastures, and secondary forests within a 500-meter radius.