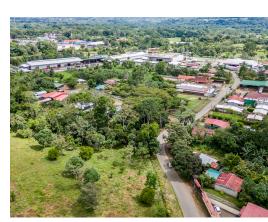

## Commercial/Residential Lot 3.6 acres of Well Located Land

\$1,000,000

Perez Zeledon, San Jose

Property Type: Land • Size: 14706 sq m • 3.63 Acres

- Status: Available
- Close To Shops
- Mountain View

- City Properties
- Close To Transport
- Close To Schools
- Commercial

## **Property Description**

This 3.6-acre commercial property offers a world of possibilities in the heart of Pérez Zeledón, Costa Rica. Nestled in a vibrant commercial area, its strategic position places it a mere 500 meters from the Pan-American Highway and in close proximity to major retail outlets, including Walmart and multiple supermarkets. Additionally, a local mall adds to the convenience of this location. This commercial land is priced way below the market value giving the new owners the opportunity to gain great margins on this investment, the market value for properties similar to this one average to \$250 per square meter, this one is only \$68. Whether you envision a government building, call center offices, or have other business ideas in mind, this versatile property provides a canvas for your vision. With its easy accessibility and regular land layout, you have the flexibility to create the business space you desire.