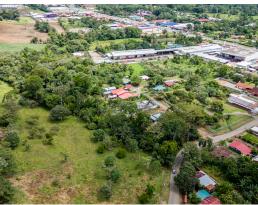

## Commercial/Residential Lot 3.6 acres of Well Located Land

\$1,000,000

Perez Zeledon, San Jose

Property Type: Land • Size: 14706 sq m • 3.63 Acres

- Status: Available
- Close To Shops
- Mountain View

- City Properties
- Close To Transport
- Close To Schools
- Commercial

## **Property Description**

This 3.6-acre commercial property offers a world of possibilities in the heart of Pérez Zeledón, Costa Rica. Nestled in a vibrant commercial area, its strategic position places it a mere 500 meters from the Pan-American Highway and in close proximity to major retail outlets, including Walmart and multiple supermarkets. Additionally, a local mall adds to the convenience of this location. This commercial land is priced way below the market value giving the new owners the opportunity to gain great margins on this investment, the market value for properties similar to this one average to \$250 per square meter, this one is only \$68. Whether you envision a government building, call center offices, or have other business ideas in mind, this versatile property provides a canvas for your vision. With its easy accessibility and regular land layout, you have the flexibility to create the business space you desire.