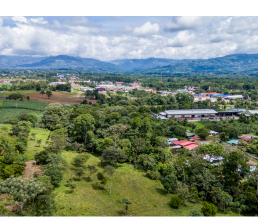

## Commercial/Residential Lot 3.6 acres of Well Located Land

\$1,000,000

Perez Zeledon, San Jose

Property Type: Land • Size: 14706 sq m • 3.63 Acres

- Status: Available
- Close To Shops
- Mountain View

- City Properties
- Close To Transport
- Close To Schools
- Commercial

## **Property Description**

This 3.6-acre commercial property offers a world of possibilities in the heart of Pérez Zeledón, Costa Rica. Nestled in a vibrant commercial area, its strategic position places it a mere 500 meters from the Pan-American Highway and in close proximity to major retail outlets, including Walmart and multiple supermarkets. Additionally, a local mall adds to the convenience of this location. This commercial land is priced way below the market value giving the new owners the opportunity to gain great margins on this investment, the market value for properties similar to this one average to \$250 per square meter, this one is only \$68. Whether you envision a government building, call center offices, or have other business ideas in mind, this versatile property provides a canvas for your vision. With its easy accessibility and regular land layout, you have the flexibility to create the business space you desire.