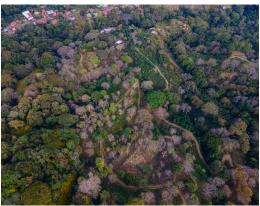

## **Property Description**

Negotiable. Discover the allure of this remarkable property - a sprawling 24-hectare estate situated just 6.5 kilometers from the heart of Atenas, Costa Rica. With 30 meters of frontage along the Atenas-Palmares road, this parcel provides an ideal blend of accessibility and seclusion. The property is well-equipped with essential services, including electricity, rural aqueduct, municipal garbage collection, and internet connectivity, ensuring a comfortable and connected lifestyle. Its undulating topography adds character to the land, offering a dynamic canvas for potential development. Traverse the internal roads spanning the estate, providing easy access to every corner of the property. Revel in the picturesque views that unfold, offering a captivating backdrop to your future endeavors. This tranquil haven is an ideal setting for those seeking a peaceful escape with the convenience of modern amenities.