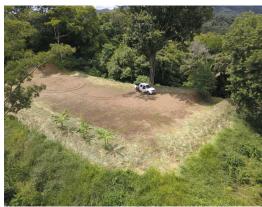

## **Property Description**

Lot 1 in Tarantela, is located very close to Samara Beach, less than a 5-minute drive with easy access to both Carrillo and Buena Vista. This 11,000m2 lot sits at the top of a small mountain and features a large building platform of more than 1300 m2 with a stunning 360 degree view of the jungle, as well as the surrounding valley and mountains. Turly a unique location with an atmosphere of peace, tranquility, privacy and above all, contact with the surrounding nature. This lot already has access to water service and electrical and internet services can be easily requested. This is an excellent investment opportunity that you cannot miss. For visits, video tours and more information, contact us today.