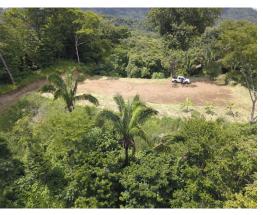

## **Property Description**

Lot 1 in Tarantela, is located very close to Samara Beach, less than a 5-minute drive with easy access to both Carrillo and Buena Vista. This 11,000m2 lot sits at the top of a small mountain and features a large building platform of more than 1300 m2 with a stunning 360 degree view of the jungle, as well as the surrounding valley and mountains. Turly a unique location with an atmosphere of peace, tranquility, privacy and above all, contact with the surrounding nature. This lot already has access to water service and electrical and internet services can be easily requested. This is an excellent investment opportunity that you cannot miss. For visits, video tours and more information, contact us today.