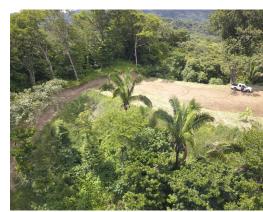

## **Property Description**

Lot 1 in Tarantela, is located very close to Samara Beach, less than a 5-minute drive with easy access to both Carrillo and Buena Vista. This 11,000m2 lot sits at the top of a small mountain and features a large building platform of more than 1300 m2 with a stunning 360 degree view of the jungle, as well as the surrounding valley and mountains. Turly a unique location with an atmosphere of peace, tranquility, privacy and above all, contact with the surrounding nature. This lot already has access to water service and electrical and internet services can be easily requested. This is an excellent investment opportunity that you cannot miss. For visits, video tours and more information, contact us today.