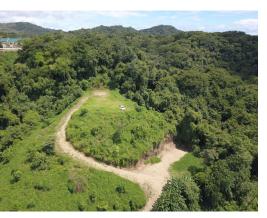

## **Property Description**

Lot Puma is located in the community of Finca Tarantela, which is less than 5 minutes driving distance from Samara. This lot features an impressive, 180 degree view of the adjacent mountains and forests giving a sense of relaxation and tranquility that is priceless. The lot has two construction platforms, the larger is approximately 835m2, which provides more than enough space for the construction of a single residence or a couple of smaller sized homes. The access road is gravel and is well maintained even in the rainy season. It connects with the main road which connects to the highway directly and is reached within a minute without any complications. In the lower part of the lot, there is a small sculpted terrace that can be used for a small construction or car parking, etc. The lot has access to water, and internet and electricity services can be easily requested. This is an exclellent opportunity to invest and realize the dream of a living on the beautiful Pacific Coast of Costa Rica.