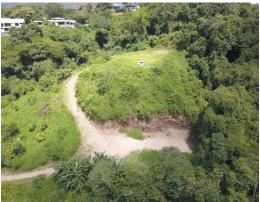

## **Property Description**

Lot Puma is located in the community of Finca Tarantela, which is less than 5 minutes driving distance from Samara. This lot features an impressive, 180 degree view of the adjacent mountains and forests giving a sense of relaxation and tranquility that is priceless. The lot has two construction platforms, the larger is approximately 835m2, which provides more than enough space for the construction of a single residence or a couple of smaller sized homes. The access road is gravel and is well maintained even in the rainy season. It connects with the main road which connects to the highway directly and is reached within a minute without any complications. In the lower part of the lot, there is a small sculpted terrace that can be used for a small construction or car parking, etc. The lot has access to water, and internet and electricity services can be easily requested. This is an exclellent opportunity to invest and realize the dream of a living on the beautiful Pacific Coast of Costa Rica.