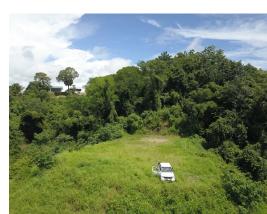

## **Property Description**

Lot Puma is located in the community of Finca Tarantela, which is less than 5 minutes driving distance from Samara. This lot features an impressive, 180 degree view of the adjacent mountains and forests giving a sense of relaxation and tranquility that is priceless. The lot has two construction platforms, the larger is approximately 835m2, which provides more than enough space for the construction of a single residence or a couple of smaller sized homes. The access road is gravel and is well maintained even in the rainy season. It connects with the main road which connects to the highway directly and is reached within a minute without any complications. In the lower part of the lot, there is a small sculpted terrace that can be used for a small construction or car parking, etc. The lot has access to water, and internet and electricity services can be easily requested. This is an exclellent opportunity to invest and realize the dream of a living on the beautiful Pacific Coast of Costa Rica.