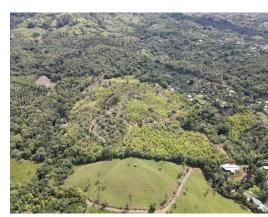

## **Property Description**

A Unique Real Estate Opportunity! Location and Accessibility: Quebradas, a charming neighborhood in Perez Zeledon, is known for its pristine natural beauty and vibrant community. This bamboo farm, situated in the heart of Quebradas, offered the best of both worlds. While it was conveniently close to shops, the main town, schools, and transportation hubs, it retained an air of privacy and seclusion that made it feel like a sanctuary. Natural Wonders: One of the most captivating features of this property was the presence of a river and creeks that meandered through its lush landscape. The soothing sounds of flowing water combined with the serenity of the bamboo forest created a truly enchanting atmosphere. Imagine waking up to the gentle rustling of bamboo leaves and the gurgling of a crystal-clear creek. Bamboo Forest: The highlight of this farm was undoubtedly its magnificent bamboo forest. Acres upon acres of vibrant green bamboo stretched out as far as the eye could see.