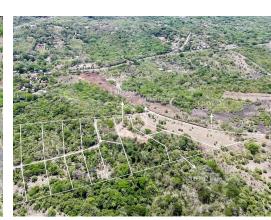

## **Property Description**

Welcome to your slice of heaven in Villarreal, Tamarindo! Lot #16 is a large 1200 m2 parcel in a tranquil gated neighborhood, providing you a unique opportunity to build your dream house in one of Costa Rica's most beautiful places. Enjoy the peaceful ambiance of this lovely enclave while being only a short drive from the world-renowned beach town of Tamarindo with its sparkling white sand beach. The lush surroundings will capture your imagination and provide you with the opportunity to construct a private retreat that perfectly matches your lifestyle. The options are many, including creating a beautiful estate with exquisite facilities or a quiet and private refuge, surrounded by nature. Each Lot in Pacific Estates has electricity and water available, along with fiber optic internet. The monthly HOA dues are \$200 per month. Lot #16 is ready for you to begin building your own special Costa Rica home.