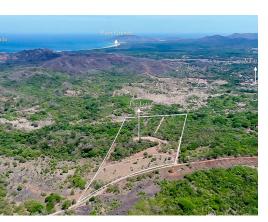

## Pacific Estates Lot Close to Tamarindo

\$96,000

♥ Tamarindo, Guanacaste

Property Type: Land
Size: 1200 sq m
0.3 Acres

- Status: Available
- Close To Schools
- Gated Community
- Mountain View

- Acreage
- Close To Shops
- Investment Opportunities
- Close To Golf
- Close To Transport
- Jungle Views

## **Property Description**

Welcome to your slice of heaven in Villarreal, Tamarindo! Lot #16 is a large 1200 m2 parcel in a tranquil gated neighborhood, providing you a unique opportunity to build your dream house in one of Costa Rica's most beautiful places. Enjoy the peaceful ambiance of this lovely enclave while being only a short drive from the world-renowned beach town of Tamarindo with its sparkling white sand beach. The lush surroundings will capture your imagination and provide you with the opportunity to construct a private retreat that perfectly matches your lifestyle. The options are many, including creating a beautiful estate with exquisite facilities or a quiet and private refuge, surrounded by nature. Each Lot in Pacific Estates has electricity and water available, along with fiber optic internet. The monthly HOA dues are \$200 per month. Lot #16 is ready for you to begin building your own special Costa Rica home.