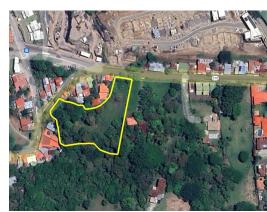

## **Property Description**

Ultimate MIXED USE Developer's Dream in prime Santa Ana, San Jose, Costa RicaFor less than \$100 per m2... Discover the ultimate Developer's Dream in prime Santa Ana, Costa Rica real estate with this exceptional 8,216-square-meter property, perfect for medium-density residential and/or commercial development. Positioned amidst sought-after neighborhoods including Lindora, Multiplaza, and Guachipelín, this location is a prized gem at the heart of the region's prosperity. With strong demand and proximity to upscale developments, it offers a lucrative investment prospect. Essential utilities are readily available, catering to seamless large-scale construction. Boasting dual fronts facing public roads, this property provides unmatched flexibility, accommodating both residential and commercial entrances effortlessly. Its secure title within a reputable society ensures a smooth transaction, making it a worry-free choice.